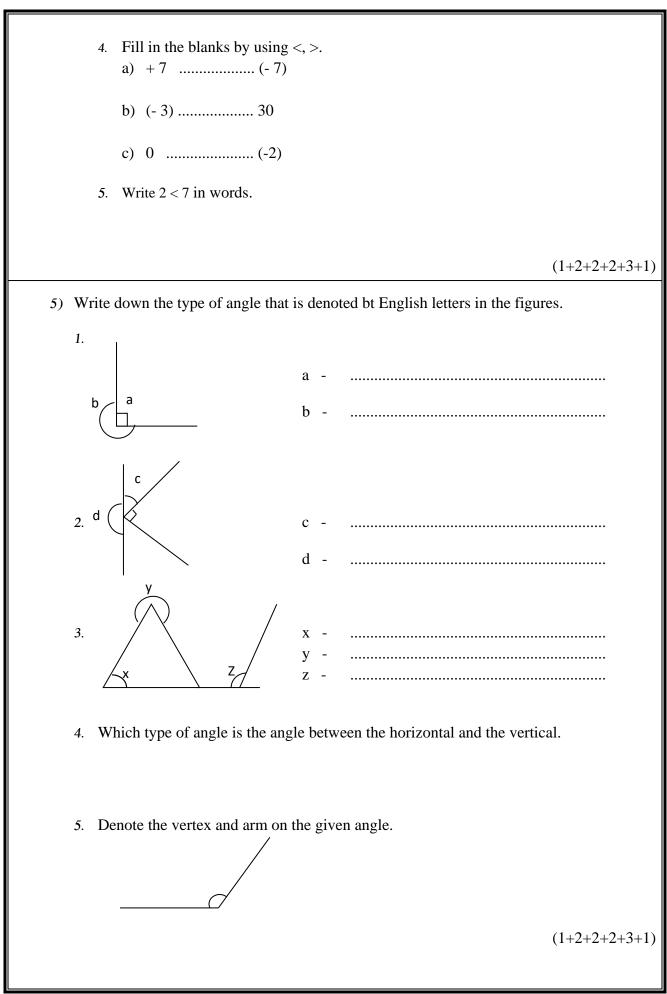

4. A work started at 11.45 am. The time taken for this work 2 hours 20 minutes. What is the time work is ending.

| 5. | 120 hours   | = | <br>days   |
|----|-------------|---|------------|
|    | 210 minutes | = | <br>hours. |