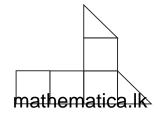

4. If the area of one small square is  $1 cm^2$  find the area of the figure given below.

- 5. Write  $x \times y \times x \times y \times x \times x$  in index notation.
- 6. Amal's birthday is on 2001.12.05 and Nimal's birthday is on 2004.06.03. How many years Amal elder than Nimal?
- 7. Compare the value of  $2^3 \times 3^2$  with the value of  $5^2$  using the symbol < or >.
- 8. There are 14 girls and 35 boys in a class. Find the ratio of girls to boys to the simplest form.
- 9. In which century the B.C 1564 belong. mathematica.lk
- 10. Write two suitable digits to the blank space given in the three digit number 26..... which should be divisible by 3.